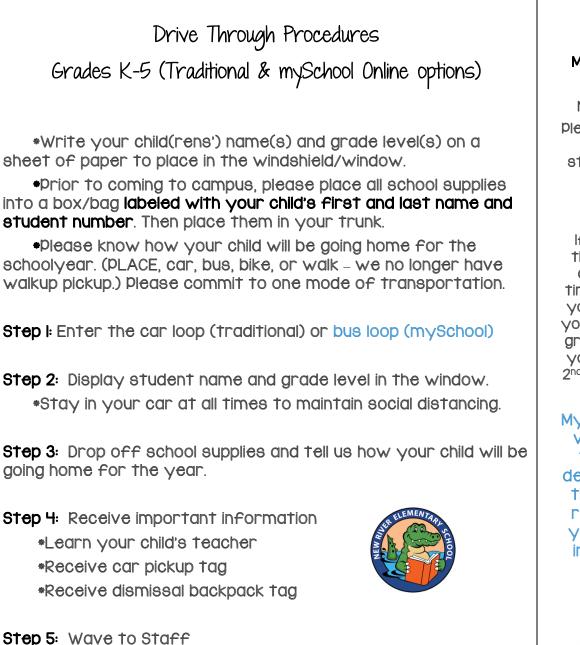

## Traditional Kindergarten Meet the Teacher:

A – M I:00 – 2:00 N – Z 2:00 – 3:00 Please note that one parent and KG student may enter and must wear masks.

If you have more than one child, you can select which time slot works for you. For example, if you have a child in 2<sup>nd</sup> grade and 4<sup>th</sup> grade, you can choose the 2<sup>nd</sup> or 4<sup>th</sup> grade time.

MySchool students will be picking up textbooks and devices during this time (if one was requested when you filled out the intent to return form.)